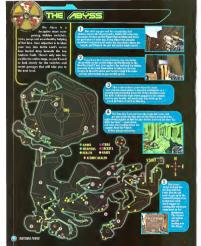

#### FAST TRACKS

Top Gear Rally features five tracks, but a special mirror option reversos all the bands and turns in the courses, in a looky like those section venues in the same. We've mapped all five of the normal courses on these pages. Note the Incistons of the shortests on the communyou'll need to use every shortest to was on Chargeorphia mode's turns and hash burnes in the denser zones. keep the Distest drivers on the road and of the curbs. This track unit over

by challenging unless you're trying to break records in supply or pendconditions. The quarkert way to get ahead of the park is to take the above." cuts across the beach and between the breach in the old stone wall

The tunide Killin convitrack on lone on your renember followersh were specied

loose gravel will give you the most quickle, although the shortcut through

cos on the index well asset on the annual process where having he

## COASTLIN

The first chartout is as the authorities agree the man part in yearness closely, you'll spet the turnel leading swey from the course if you keep using this turnel courte, you'll move up those places or each up.

Leaves because the order would seem a formities on at the code of the most

### MIRROR, MIRROR

## EXTREME CONDITIONS

custs. Lucicity for you, the enemy fanatics here it Nivgendo Power were personal.

SKID CONTROL

We assessed an adjust or rain of the result of the result

spectral. The track is to surry your who sis in the direction of the skid and

My force you to 600 put. The best way to a well treuble is no pass each

NO TAILGATING!

REVERSE AND SPIN

MANUAL PROPERTY

present a pro year car irround until you're facing the right direction

Champarates modula is 2 minute road tally some. No bright entire and 3 M pace and 3